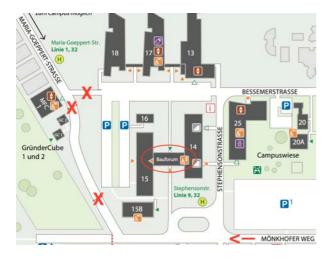

## **COMPANIES MEET CAMPUS**

Technische Hochschule Lübeck Bauforum, Stephensonstraße, Gebäude 14, 23562 Lübeck 03. November 2022 18:30 pm - open end

Come join us at **night of AI**!

During the night everyone has the opportunity to present their current topics in the field of AI via